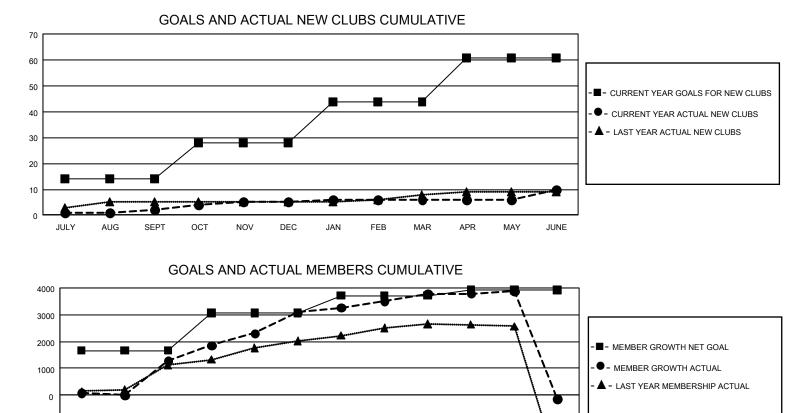

## GAT Constitutional Area 5 - China

REPORT DOES NOT INCLUDE CLUBS IN UNDISTRICTED AREAS.

| Clubs                 |               |           |               | Members               |                         |                         |                                                    |
|-----------------------|---------------|-----------|---------------|-----------------------|-------------------------|-------------------------|----------------------------------------------------|
| RESULTS FOR 2022-2023 |               |           |               | RESULTS FOR 2022-2023 |                         |                         |                                                    |
| QUARTER               | NEW CLUB GOAL | NEW CLUBS | DROPPED CLUBS | QUARTER               | MBER GROWTH NET<br>GOAL | MEMBER GROWTH<br>ACTUAL | DROPPED<br>MEMBERS ACTUAL<br>(including transfers) |
| JULY/AUG/SEPT         | 42            | 2         | 12            | JULY/AUG/SEPT         | 1668                    | 1,822                   | 346                                                |
| OCT/NOV/DEC           | 42            | 3         | 0             | OCT/NOV/DEC           | 1398                    | 2,261                   | 228                                                |
| JAN/FEB/MAR           | 48            | 1         | 0             | JAN/FEB/MAR           | 651                     | 1,020                   | 234                                                |
| APR/MAY/JUNE          | 51            | 4         | 5             | APR/MAY/JUNE          | 202                     | 954                     | 4,616                                              |